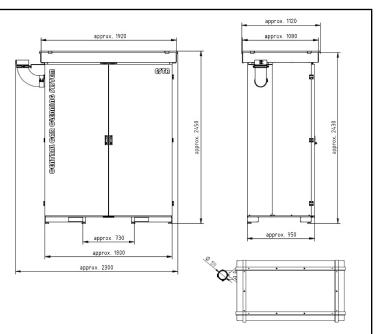

| _ |                                     |          | · · · · ·             |
|---|-------------------------------------|----------|-----------------------|
|   | Filter area                         | (m²)     | 16                    |
|   | Number of filter elements           | (units)  | 1                     |
|   | Filter cleaning                     |          | Jet pulse             |
|   | Weight                              | (kg)     | approx. 840           |
|   | Collecting container                | (Litres) | 200                   |
|   | Dimensions (L x W x H)              | (mm)     | 1,120 x 2,300 x 2,450 |
|   | Compressed air requirement at 6 bar | (l/min)  | 52                    |
|   | Compressed air connection           | (inch)   | 3/8"                  |
|   | Max. number of suction points       | (units)  | 8                     |
|   |                                     |          |                       |