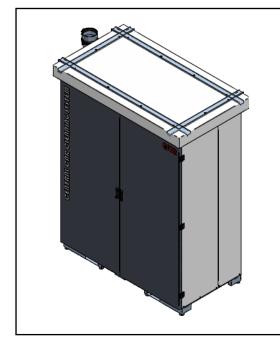

# ESTA PLUS

### Special feature:

- The cleaning system combines a filter unit, side channel compressor, and controls in a single compact unit
- All systems integrated in weatherproof housing with sound insulation.
- Fully automatic device and filter cleaning control
- Ideal addition to any car wash whether new build or replacing existing stand-alone extractors
- Dust-free dirt extraction thanks to mobile collection container with inlaid plastic bag
- Flap valve for connecting a suction hose up to ø 50 mm