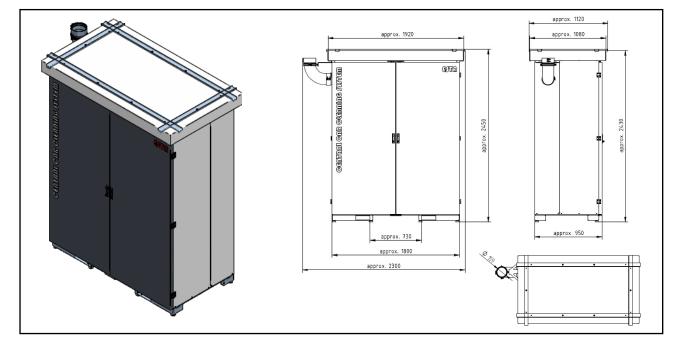

## CENTRAL CAR CLEANING SYSTEM 12.5 (86.600)

| Mains voltage            | (∨)    | 400   | Filter area                         | (m²)      | 16                    |
|--------------------------|--------|-------|-------------------------------------|-----------|-----------------------|
| Nominal power            | (kW)   | 12.5  | Number of filter elements           | (units)   | 1                     |
| Nominal current          | (A)    | 28.0  | Filter cleaning                     |           | Jet pulse             |
| Mains frequency          | (Hz)   | 50    | Weight                              | (kg)      | 900                   |
| Circuit breaker          | (A)    | C32A  | Collecting container                | (Litres)  | 200                   |
| Intake port              | (mm)   | 160   | Dimensions (L x W x H)              | (mm)      | 1,120 x 2,300 x 2,450 |
| Max. vacuum              | (Pa)   | 18000 | Compressed air requirement at 6 bar | (l/min)   | 52                    |
| Max. volume flow         | (m³/h) | 1000  | Compressed air connection           | (inch)    | 3/8"                  |
| Sound pressure level LpA | (dBA)  | 75    | Max. number of suction point        | s (units) | 12                    |