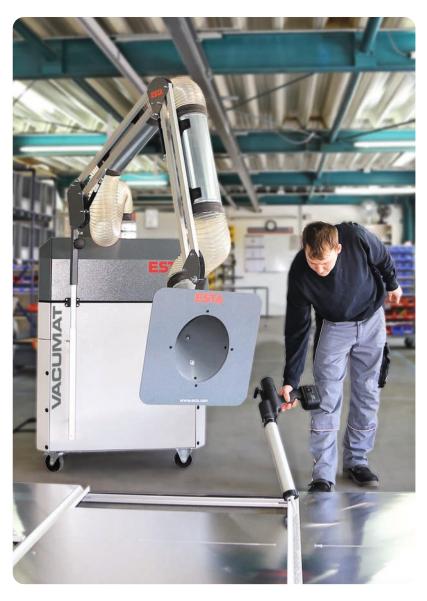

#### Special Versions

- » **NEW** ATEX-Version
- » Stationary version
- » Special painting
- » Other versions on request

Control panel with operating hour meter

Active charcoal filter

VACUMAT for aspiration at a workplace

## Special features

- » Effective pre-filter system for separating coarse particles for long filter service life spans of the main filter
- » Active charcoal filter cell with active charcoal granulate for effective odor filtering
- » For extraction arm, hood or duct connection
- » Portable and space-saving design